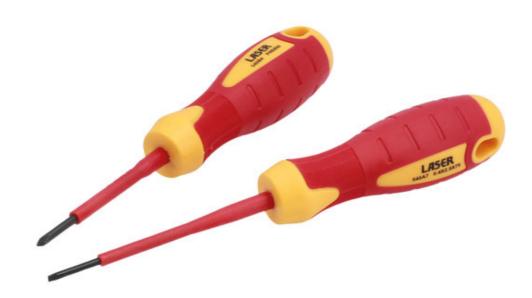

## **VDE Insulated Screwdriver Set 2pc**

A set of 2 fully insulated VDE screwdrivers manufactured from chrome vanadium and suitable for use on terminal blocks, control cabinets, switches and relays etc. VDE certified for safe operator use on live circuits up to 1000v AC and 1500v DC. Ideal for use by electricians, auto electricians or mechanics working on hybrid and electric vehicles.

## **Additional Information**

- Safe operator use for live voltages up to 1000V AC and 1500V DC (VDE / IEC60900:2018 approved).
- Sizes: Phillips Ph0 x 60mm; Flat 2.5mm x 75mm.
- Blades manufactured from chrome vanadium.
- VDE/GS approved. Suitable for industrial, automotive and domestic use.
- Set containing Pz2 and flat 5.5mm available, see Part No. 8388.