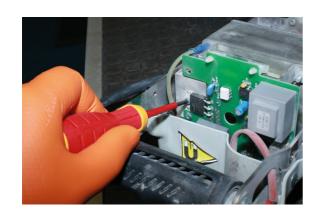

## **VDE Insulated Screwdriver Set 2pc**

A set of 2 fully insulated VDE screwdrivers manufactured from chrome vanadium and suitable for use on terminal blocks, control cabinets, switches and relays etc. VDE certified for safe operator use on live circuits up to 1000v AC and 1500v DC. Ideal for use by electricians, auto electricians or mechanics working on hybrid and electric vehicles.