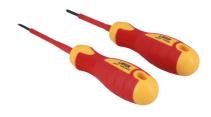

## **VDE Insulated Screwdriver Set 2pc**

A set of 2 fully insulated VDE screwdrivers manufactured from chrome vanadium and suitable for use on terminal blocks, control cabinets, switches and relays etc. VDE certified for safe operator use on live circuits up to 1000v AC and 1500v DC. Ideal for use by electricians, auto electricians or mechanics working on hybrid and electric vehicles.

## **Additional Information**

- Safe operator use for live voltages up to 1000V AC and 1500V DC (VDE / IEC60900:2018 approved).
- Sizes: Phillips Ph0 x 60mm; Flat 2.5mm x 75mm.
- Blades manufactured from chrome vanadium.
- VDE/GS approved. Suitable for industrial, automotive and domestic use.
- Set containing Pz2 and flat 5.5mm available, see Part No. 8388.